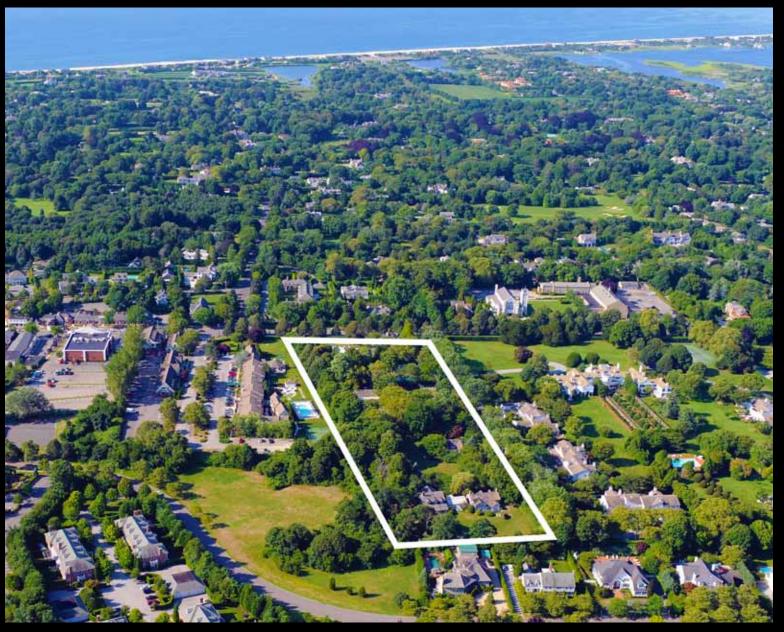

## Hotel Investment Opportunity Southampton, NY

vailable for the first time in 40 years, this century-old hotel property on 5.24 acres in Southampton Village awaits the discerning investor with vision to capitalize on creating a luxury lifestyle destination. Numerous possibilities exist to fully leverage this excellent location and multiple uses - as a boutique hotel, health spa, restaurant, multi-family residences, corporate retreat, or residential subdivision.

South of the highway, in a park-like setting, 8 unique buildings feature a variety of charming rooms and suites, along with pool and tennis. Frequented by international celebrities, dignitaries, socialites and politicians, the property is a short walk to Southampton's shopping, restaurants, galleries and nightlife, and minutes to golf and world-famous beaches.

Existing approvals, surveys, architectural site plans, yield map, and Suffolk County Department of Health Services (SCDHS) requirements for the expansion of the site are available showing the property's potential for development.